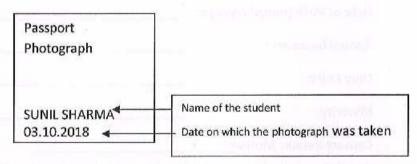

You are requested to send the duly filled form along with **two black and white** passport size photographs of your ward in School uniform clearly indicating the Student's Name and the Date on which the photograph was taken **(validity of photograph – taken on or after 01/05/2018)**.

Sample of the photograph format for your ready reference.

Please note that your ward will be registered only if all outstanding fee of the academic year 2017-18 and the 1<sup>st</sup> and 2<sup>nd</sup> installment of the academic year 2018-19 is cleared as per our records. Kindly ignore this message if the payments are made, else request you to clear all dues w.i.e.